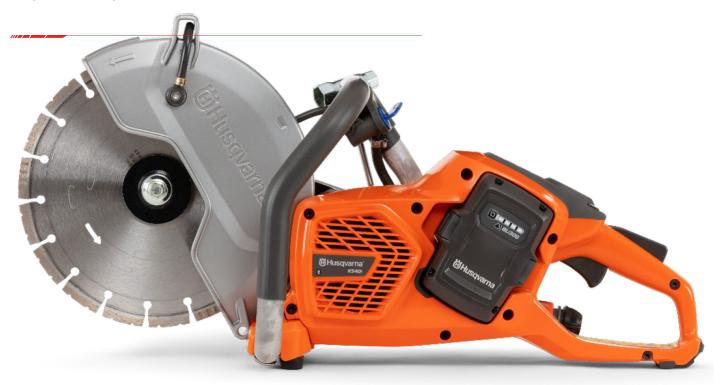

## **VENTMASTER® K540i**

## BATTERY-POWERED, QUICK DEPLOYMENT CUTOFF SAW

**FROM TEMPEST** 

The new K 540i is a battery power cutter that is optimized for hardscaping, masonry and landscaping jobs. It is equipped with our X-Halt<sup>TM</sup> brake function for greater operational safety and has an excellent power-to-weight ratio with optimal balance. The K 540i is ergonomic and user-friendly, with low vibrations and zero  $CO_2$  emissions during use.

- ☑ 1 Battery Charge = 1 Fuel Tank
- ✓ 10" Power Cutter with adjustable blade guard and up to 4" Cutting Depth
- ☑ Performance equivalent to gas with torque and power output equivalent to 40cc gas engines with the added feel of gas from the clutch
- Active cooling technology More consistent power and a longer battery life.