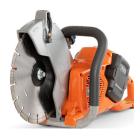

## BATTERY-POWERED, QUICK DEPLOYMENT CUTOFF SAW

**FROM TEMPEST** 

The new K 540i is a battery power cutter that is optimized for hardscaping, masonry and landscaping jobs. It is equipped with our X-Halt<sup>TM</sup> brake function for greater operational safety and has an excellent power-to-weight ratio with optimal balance. The K 540i is ergonomic and user-friendly, with low vibrations and zero  $CO_2$  emissions during use.

- ☑ 1 Battery Charge = 1 Fuel Tank
- ✓ 10" Power Cutter with adjustable blade guard and up to 4" Cutting Depth
- ☑ Performance equivalent to gas with torque and power output equivalent to 40cc gas engines with the added feel of gas from the clutch
- Active cooling technology More consistent power and a longer battery life.