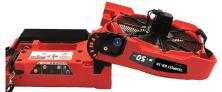

## INDUSTRY LEADING TECHNOLOGY AND DESIGN

Powered by: Tempest's proprietary Lithium-Ion 12.5Ah Battery

- **30-Minute Run Time** at full speed and constant CFM
- ☑ Removable Batteries
  Removable Lithium-Ion with 3
  hour quick charge.
- ☑ Shore Power Ready
- ☑ **Lightweight** highly durable build makes it easy to carry and deploy on site using shoulder strap.
- Battery Management System insures maximum performance and safety.
- Built-In Charger Battery charges while in use.
- ✓ **Active LED Lighting** Powerful LED lights positioned low for visibility below the smoke.
- ☑ Proprietary NEO Technology creates an oval air pattern that maintains an effective door opening seal and provides maximum air flow into a structure.

Active LED Lighting

Built-In Charger

+65° at -90° Tilt Range

TEMPEST.US.COM