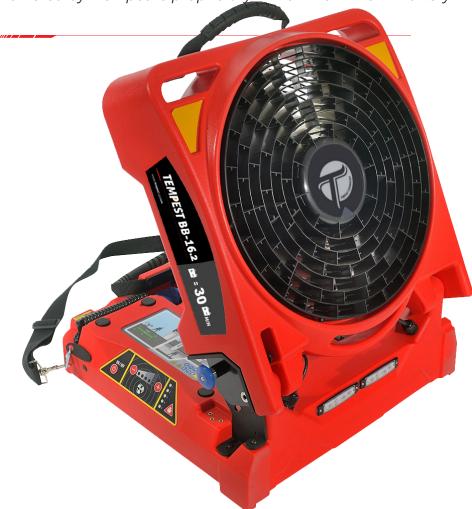

## **BB16 Battery-Powered Fan**

## INDUSTRY LEADING TECHNOLOGY AND DESIGN

Powered by: Tempest's proprietary Lithium-Ion 12.5Ah Battery

- **30-Minute Run Time** at full speed and constant CFM
- ☑ Removable Batteries
  Removable Lithium-Ion with 3
  hour quick charge.
- ☑ Shore Power Ready
- ☑ **Lightweight** highly durable build makes it easy to carry and deploy on site using shoulder strap.
- Battery Management System insures maximum performance and safety.
- Built-In Charger Battery charges while in use.
- ✓ **Active LED Lighting** Powerful LED lights positioned low for visibility below the smoke.
- ☑ Proprietary NEO Technology creates an oval air pattern that maintains an effective door opening seal and provides maximum air flow into a structure.

## **Specifications**

| ·                      |                                                                           |
|------------------------|---------------------------------------------------------------------------|
| Motor                  | 1.34 HP / 1000W Variable Speed Drive BLDC Totally Enclosed, Air over IP66 |
| Battery                | Removable GEN 2 12.5AH / 585WH Li-Ion                                     |
| Charging Time          | 100% Charge in 3-hours with External Optional Charger                     |
| Ingress Protection     | IP66                                                                      |
| Drop Test              | Designed to resist a Drop Test of 1.5M / 5'                               |
| Noise Level            | 76.3dB at 3m / 10'                                                        |
| Air Volume             | 10,940 CFM                                                                |
| Weight                 | With battery 51 lbs. / Without battery 41 lbs.                            |
| Dimensions (L x H x D) | 22"L x 21"H x 11"D                                                        |
| Propeller Diameter     | 16"                                                                       |
| Run Time               | 30 Minutes at Full Speed                                                  |
| Operating Temperature  | -4°F to +130°F                                                            |
| Tilt Range             | +65° at -90°                                                              |
|                        |                                                                           |