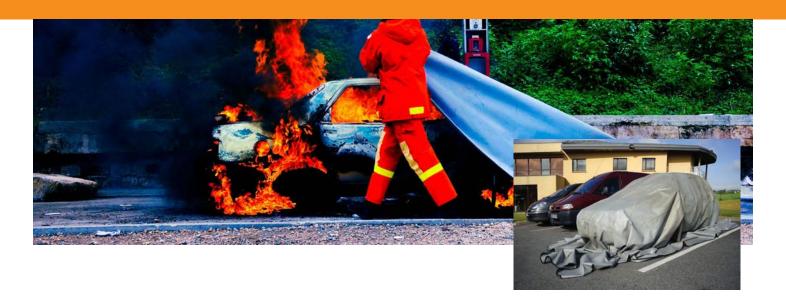

## FIREPROOF BLANKET FOR EFFECTIVELY EXTINGUISHING VEHICLE FIRES

## SILICONIZED FIBERGLASS FIREPROOF BLANKET

- Easily deployed by 2 operators.
- Silicon glass fiber resists high temperatures
- Large enough to cover most cars (20ft x 26 ft (520 ft <sup>2</sup>)
- No maintenance or servicing.
- Quickly isolates a burning vehicle to prevent the spread of fire and eliminates the release of smoke and fumes

- Limits damages
- Makes it easier for firefighters to quickly control a vehicle fire
- Fire will be completely smothered within 20 minutes.
- Can be deployed for motorcycle fires, metal dumpsters, machine tools, etc