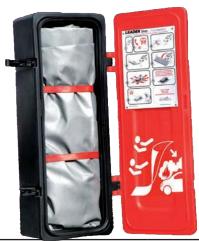

| PART NUMBER | DESCRIPTION                                                                                | WEIGHT  |
|-------------|--------------------------------------------------------------------------------------------|---------|
| S01.01.007  | LEADER STOP KIT: Includes Fire Blanket, Storage Box, 2 Pairs of Gloves & Instruction Panel | 68 lbs. |
| S01.01.008  | LEADER STOP: Includes Fire Blanket & Instruction Panel                                     | 54 lbs. |