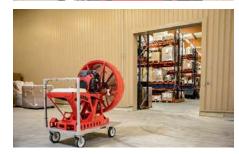

## **Optional Accessories:**

| U.S. Trailer for Easy 2000/4000 (No Rotation)   | No Rotation 84" X 120"                                                                                                  | A6D.30.134 |
|-------------------------------------------------|-------------------------------------------------------------------------------------------------------------------------|------------|
| U.S. Trailer for Easy 2000/4000 (with Rotation) | With Rotation 84" X 120"                                                                                                | A6D.30.133 |
| Manual 360° rotation system                     | For Skid version only. Add +10.4 inch height and +154.3 lbs                                                             | I60.30.129 |
| Exhaust extension                               | L 8.2 ft / Ø 2 inch<br>Tip: use 3 exhaust extensions end to end for more efficiency                                     | I60.20.012 |
| Adapter for exhaust extension                   | For connecting the exhaust extension                                                                                    | I60.30.128 |
| Trolley                                         | Aluminum trolley with handle and brake system for easy movement of the Skid EASY 2000 (without lift system)             | I60.30.119 |
| Blowing duct                                    | 16.4 ft / Ø 35.4 inch                                                                                                   | 160.30.122 |
| Suction duct                                    | up to 6 ducts can be interconnected on one side of the engine.<br>1 duct $\emptyset$ 22.6 inch / L = 19,7 ft / 41,9 lbs | I60.30.019 |