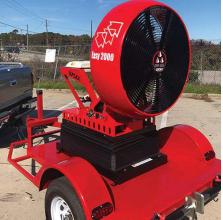

# EASY 2000 LARGE-FLOW VENTILATORS

The most powerful large-flow ventilator in its category for smoke removal and cooling in large volumes (covered / closed parking lots, warehouses, production line, exhibition halls, etc...)

#### Very powerful airflow: 129,400 CFM 2 versions available for varied configurations:

- ► ON SKID
- movable and usable with forklift truck
- mounted on trolley or similar
- can be mounted on bed of vehicle, e.g. pickup truck
- ► TRAILER-MOUNTED

#### EXTREMELY LOW WEIGHT FOR EASE OF DEPLOYMENT

- ► Less than 397 lbs for the skid version
- ► Less than 716 lbs for the trailer version

A motor control panel and a wired remote control for tilt, elevation and lighting according to selected options.

### Characteristics

| MODEL                        |                                                                                                                     | Skid EASY 2000 |            |  |
|------------------------------|---------------------------------------------------------------------------------------------------------------------|----------------|------------|--|
| Lift System                  | Without                                                                                                             | 23.6 inch      | 47.2 inch  |  |
| References                   | I60.30.121                                                                                                          | I60.30.125     | 160.30.126 |  |
| OPEN AIR FLOW                | 129,400 CFM                                                                                                         |                |            |  |
| Propeller Diameter           | 34.8 inch                                                                                                           |                |            |  |
| Height - inch                | 49.2                                                                                                                | 59.5           | 64.8       |  |
| Width - inch                 | 41.7                                                                                                                | 41.7           | 41.7       |  |
| Length - inch                | 47.4                                                                                                                | 50.5           | 50.5       |  |
| Weight - lbs dry             | 348.3                                                                                                               | 659.4          | 758.4      |  |
| Weight - lbs in running mode | 392.4                                                                                                               | 703.4          | 802.5      |  |
| Mounting                     | Skid on red epoxy-painted steel chassis adaptable to bed of trailer, pick-up, truck, etc. (all delivered on pallet) |                |            |  |