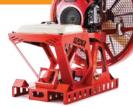

# EASY 2000 LARGE-FLOW VENTILATORS

The most powerful large-flow ventilator in its category for smoke removal and cooling in large volumes (covered / closed parking lots, warehouses, production line, exhibition halls, etc...)

#### Very powerful airflow: 129,400 CFM 2 versions available for varied configurations:

- ► ON SKID
- movable and usable with forklift truck
- mounted on trolley or similar
- can be mounted on bed of vehicle, e.g. pickup truck
- ► TRAILER-MOUNTED

Two possible elevation platforms (23.6 inch or 47.2 inch) on lifting table controlled by wired remote control

Electric tilt of shroud from  $-10^{\circ}$  to  $+20^{\circ}$  controlled by wired remote control.