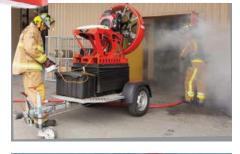

# EASY 2000 LARGE-FLOW VENTILATORS

The most powerful large-flow ventilator in its category for smoke removal and cooling in large volumes (covered / closed parking lots, warehouses, production line, exhibition halls, etc...)