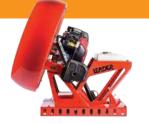

# EASY 2000 LARGE-FLOW VENTILATORS

The most powerful large-flow ventilator in its category for smoke removal and cooling in large volumes (covered / closed parking lots, warehouses, production line, exhibition halls, etc...)

#### Very powerful airflow: 129,400 CFM 2 versions available for varied configurations:

- ► ON SKID
- movable and usable with forklift truck
- mounted on trolley or similar
- can be mounted on bed of vehicle, e.g. pickup truck
- ► TRAILER-MOUNTED

#### EXTREMELY LOW WEIGHT FOR EASE OF DEPLOYMENT

- ► Less than 397 lbs for the skid version
- ► Less than 716 lbs for the trailer version

A motor control panel and a wired remote control for tilt, elevation and lighting according to selected options.