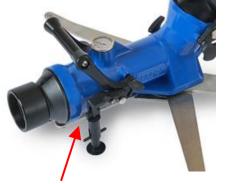

# Portable ground monitor

- Flow up to 750 GPM
- High elevation up to 85° (from 25°)

• **Safety valve** in case of movement which reduces but doesn't stop the flow to keep enough flow for a good protection to the firefighter and reduces water hammer

• Optional self-oscillating system with adjustable angle between 20 and 40°

- Horizontal operation -20 to +20°
- Compact size in folded position
- Equipped with a protected pressure gauge
- 5 flexible stainless-steel legs
- Body in hard coat anodized aluminum
- Full time swivel inlet 2.5" NH F
- EN15-767 certified

Protected pressure gauge

As part of our policy of constant research to improve our products, we reserve the right to modify our products 'characteristics at any time without notice

NEW !

\*\*Oscillating device (optional)

\*Safety valve