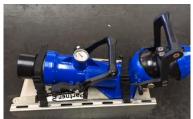

### **Characteristics**

| Model<br>(without nozzle)                   | Item numbers | Weight              | Dimensions<br>Length x width x height                                                            | Connections                         |
|---------------------------------------------|--------------|---------------------|--------------------------------------------------------------------------------------------------|-------------------------------------|
| Partner 2<br>with Safety valves             | CPA-022-S5   | 22.5 lbs<br>10.2 kg | Folded: 20" x 9.5" x 12.6"<br>51 x 24 x 32cm<br>Unfolded:25.2"x25.6"x12.6"<br>64 x 65 x 32cm     | Inlet 2.5" NH F<br>Outlet 2.5" NH M |
| Oscillating Partner 2<br>with Safety valves | CPA-122-S5   | 30.5 lbs<br>13.8 kg | Folded: 30" x 14.2" x 14.2"<br>76 x 36 x 36cm<br>Unfolded: 28" x 25.6" x 14.2"<br>71 x 65 x 36cm |                                     |

#### Accessories:

- storage bracket in stainless steel
  - Weight: 6.9 lbs. / 3.1kg Dim: 2" x 9.9" x 19.3" / 5 x 25 x 49 cm Ref: CDA-200-II