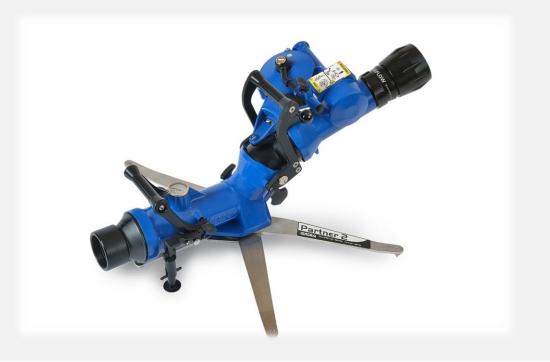

#### PORTABLE MONITOR

# PARTNER 2

# Portable ground monitor

- Flow up to 750 GPM
- High elevation up to 85° (from 25°)

• **Safety valve** in case of movement which reduces but doesn't stop the flow to keep enough flow for a good protection to the firefighter and reduces water hammer

• Optional self-oscillating system with adjustable angle between 20 and 40°

- Horizontal operation -20 to +20°
- Compact size in folded position
- Equipped with a protected pressure gauge
- 5 flexible stainless-steel legs
- Body in hard coat anodized aluminum
- Full time swivel inlet 2.5" NH F
- EN15-767 certified

Protected pressure gauge

As part of our policy of constant research to improve our products, we reserve the right to modify our products 'characteristics at any time without notice

NEW !