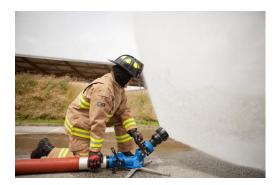

# Portable ground monitor

- Flow up to 750 GPM
- High elevation up to 85° (from 25°)

• **Safety valve** in case of movement which reduces but doesn't stop the flow to keep enough flow for a good protection to the firefighter and reduces water hammer

• Optional self-oscillating system with adjustable angle between 20 and 40°

- Horizontal operation -20 to +20°
- Compact size in folded position
- Equipped with a protected pressure gauge
- 5 flexible stainless-steel legs
- Body in hard coat anodized aluminum
- Full time swivel inlet 2.5" NH F
- EN15-767 certified