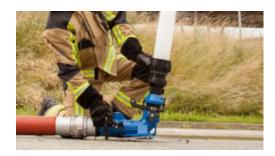

# Portable ground monitor

- Flow up to 750 GPM
- High elevation up to 85° (from 25°)

• **Safety valve** in case of movement which reduces but doesn't stop the flow to keep enough flow for a good protection to the firefighter and reduces water hammer

• Optional self-oscillating system with adjustable angle between 20 and 40°

- Horizontal operation -20 to +20°
- Compact size in folded position
- Equipped with a protected pressure gauge
- 5 flexible stainless-steel legs
- Body in hard coat anodized aluminum
- Full time swivel inlet 2.5" NH F
- EN15-767 certified