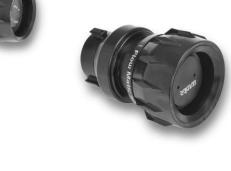

#### Tips:

- OneFlow: fixed flow monitor nozzle
   Ref: CDA-026-SI: 350GPM @ 100 PSI Ref: CDA-027-SI: 500GPM @ 100 PSI Ref: CDA-028-SI: 750GPM @ 100 PSI
- FlowMatic: automatic monitor nozzle Ref: CDA-020-SI: 500 GPM @ 100 psi Ref: CDA-022-SI: 750 GPM @ 100 psi