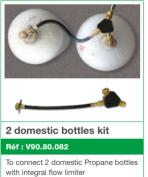

### GAS SUPPLY

- From an industrial-type propane gas bottle without flow limiter
- From two domestic propane gas bottles with flow limiter

Other gas supply: consult us

- ► Impressive oil-slick fire effect
- Easy to transport
- Integrated safety solenoid valve for automatic and instantaneous gas control