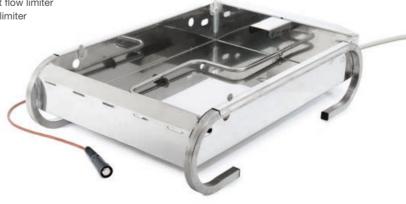

#### FIRE PAN WITH WATER

- Impressive oil-slick fire effect: The water allows the fire to spread evenly across the entire surface of the pan
- Produces powerful realistic flames rising to a height of up to 4.9 ft
- 10-position flame height control
- Intense heat radiation, can be felt on the skin
- Works with all types of fire extinguishing equipment: all types of fire extinguishers, nozzles, foam units etc.

#### A FUNCTIONAL FIRE PAN

- Tilting legs make pan easy to drain
- Increased ground contact area enables use on loose ground

## TECHNICAL CHARACTERISTICS

| AEROS 2 fire pan with water | V90.00.036 | <ul> <li>Material: 304 stainless steel</li> <li>Dimensions : L 38.4 x D 24.8 x H 9.5 inch</li> <li>Weight: 45.9 lbs</li> <li>Built-in rechargeable 12V battery.</li> </ul>                                    |
|-----------------------------|------------|---------------------------------------------------------------------------------------------------------------------------------------------------------------------------------------------------------------|
| Wired remote control        |            | <ul> <li>Hand-held fire initiation and extinguishing by protected push button</li> <li>19.7 ft fire resistant electric cable (standard IEC 331)</li> </ul>                                                    |
| Armoured gas supply hose    | V90.80.057 | <ul> <li>- 19.7 ft flexible connector to standard EN 559 with pressure reducing valve</li> <li>- Flowrate: 44 lbs/h</li> <li>- Connects to industrial type propane gas bottle without flow limiter</li> </ul> |
| Basic kit: V90.00.061       |            |                                                                                                                                                                                                               |