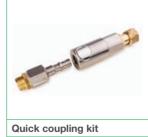

#### **OPTIONAL ACCESSORIES**

Ref : V90.80.058 For quickly and easily connecting the flexible connector to the fire pan.

As part of our policy of constant research to improve our products, we reserve the right to modify our products' technical characteristics at any time without notice. Images not contractual.