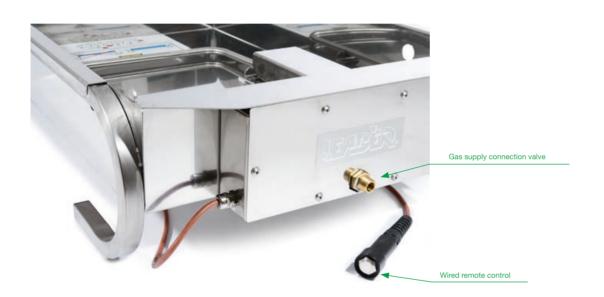

#### TRAIN IN COMPLETE SAFETY

- Wired remote control for control of the fire (ignition and extinction)
- Integrated solenoid valve for automatic and instantaneous gas control

### GAS SUPPLY

- From an industrial-type propane gas bottle without flow limiter
- From two domestic propane gas bottles with flow limiter

Other gas supply: consult us

- ► Impressive oil-slick fire effect
- Easy to transport
- Integrated safety solenoid valve for automatic and instantaneous gas control

## TECHNICAL CHARACTERISTICS

| AEROS 2 fire pan with water | V90.00.036 | <ul> <li>Material: 304 stainless steel</li> <li>Dimensions : L 38.4 x D 24.8 x H 9.5 inch</li> <li>Weight: 45.9 lbs</li> <li>Built-in rechargeable 12V battery.</li> </ul>                                    |
|-----------------------------|------------|---------------------------------------------------------------------------------------------------------------------------------------------------------------------------------------------------------------|
| Wired remote control        |            | <ul> <li>Hand-held fire initiation and extinguishing by protected push button</li> <li>19.7 ft fire resistant electric cable (standard IEC 331)</li> </ul>                                                    |
| Armoured gas supply hose    | V90.80.057 | <ul> <li>- 19.7 ft flexible connector to standard EN 559 with pressure reducing valve</li> <li>- Flowrate: 44 lbs/h</li> <li>- Connects to industrial type propane gas bottle without flow limiter</li> </ul> |
| Basic kit: V90.00.061       |            |                                                                                                                                                                                                               |