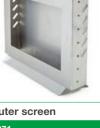

#### Flat computer screen

#### Ref: V90.80.071

H: 38 cm / L: 46.5 cm / D: 8.5 cm (base: 14.5 cm) / Weight: 4.6 kg