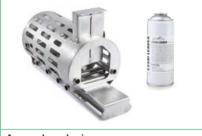

#### Aerosol explosion

Module - Ref : V90.80.072 Aerosol can - Ref : V90.80.079

Module for use with 0.04 Gallon LEADER aerosol can only. H: 8.9 inch / L: 10.2 inch / D: 7.9 inch / Weight: 15.2 lbs