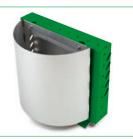

#### Bin

#### Ref: V90.80.062

Fits onto the flat computer screen module (Ref. V90.80.071). H: 35.5 cm / L: 39.5 cm / D: 18 cm / Weight: 2.9 kg