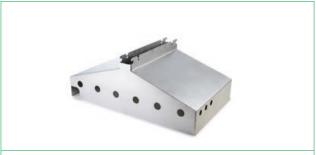

### **ADAPTORS**

**Necessary for installing the training modules -** *Warranty: 1 year* 

Adaptor for GF42 and AEROS 2

#### Ref: V90.80.074

H: 27.5 cm / L: 71 cm / D: 61.5 cm / Weight: 8 kg

Adaptor for PYROS 3