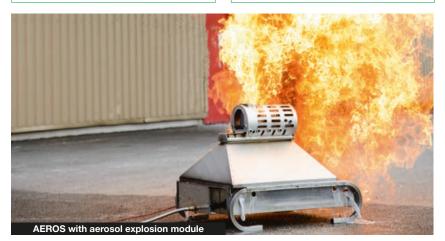

#### Aerosol explosion

Module - Ref : V90.80.072 Aerosol can - Ref : V90.80.079

Module for use with 0.04 Gallon LEADER aerosol can only. H: 8.9 inch / L: 10.2 inch / D: 7.9 inch / Weight: 15.2 lbs