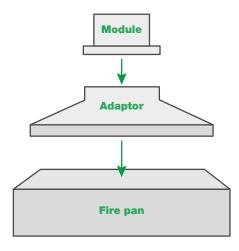

### **ADAPTORS**

**Necessary for installing the training modules -** *Warranty: 1 year* 

Adaptor for GF42 and AEROS 2

## TRAINING MODULES

compatible with adaptors for the LEADER GF42, AEROS 2 and PYROS 3 pans - Warranty: 1 year