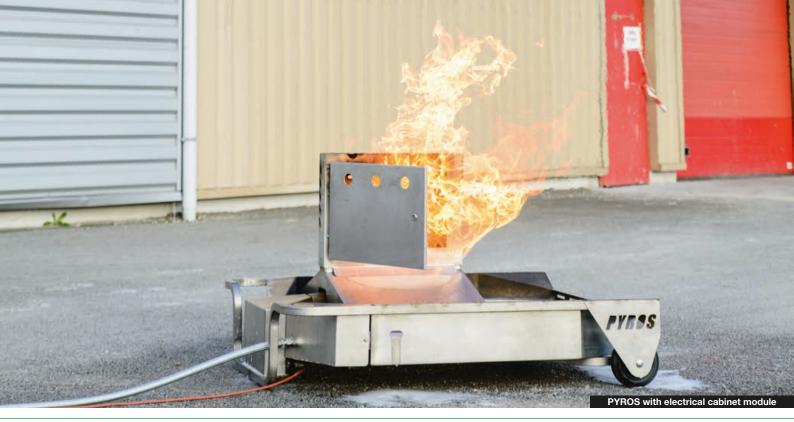

#### **Electrical cabinet**

#### Ref: V90.80.075

1 Door with removable key which mounts on the flat computer screen module (Code V90.80.071). H: 38 cm / L: 46.5 cm / D: 11 cm (base: 14.5 cm) Weight: 6.5 kg