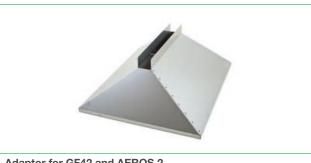

### **ADAPTORS**

**Necessary for installing the training modules -** *Warranty: 1 year* 

Adaptor for GF42 and AEROS 2

#### Ref: V90.80.074

H: 27.5 cm / L: 71 cm / D: 61.5 cm / Weight: 8 kg

Adaptor for PYROS 3