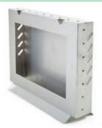

#### **Electrical cabinet**

#### Ref: V90.80.075

1 Door with removable key which mounts on the flat computer screen module (Code V90.80.071). H: 38 cm / L: 46.5 cm / D: 11 cm (base: 14.5 cm) Weight: 6.5 kg