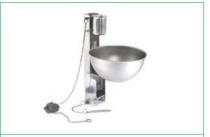

### **ADAPTORS**

**Necessary for installing the training modules -** *Warranty: 1 year* 

Adaptor for GF42 and AEROS 2

#### Ref : V90.80.077

H: 29 cm / L: 73 cm / D: 45 cm / Weight: 9 kg