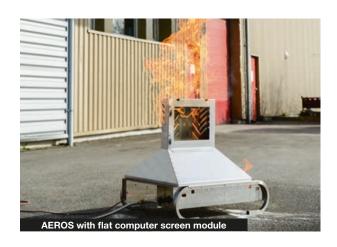

#### Flat computer screen

#### Ref: V90.80.071

H: 38 cm / L: 46.5 cm / D: 8.5 cm (base: 14.5 cm) / Weight: 4.6 kg